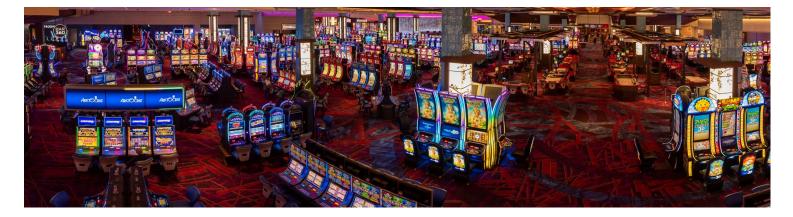

MOC licensed the "Resorts World" brand for the casino resort in March 2017. Resorts World Catskills opened on February 8, 2018 and features more than 100,000 square feet of Las Vegas-style gaming including 1,600 slot machines and more than 150 live table games.

# • 1,600 slot machines

GAMING

- Over 150 live table games, including a 20-table poker room
- Palace high-limit gaming area with private gaming salons