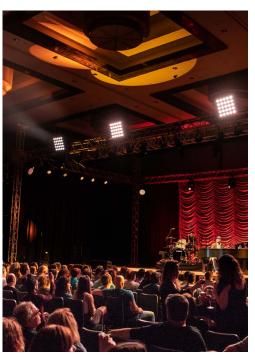

# ENTERTAINMENT

- RW Epicenter capacity of 2,500 seats
- Two casino bar stages
- Sports/entertainment stage