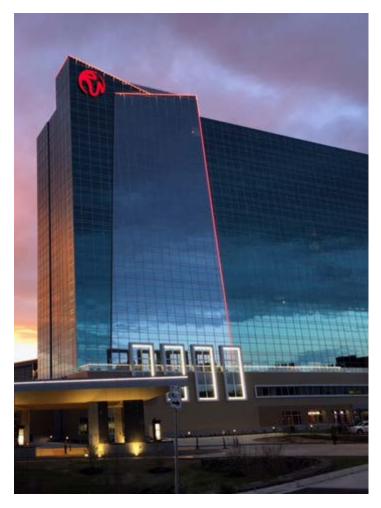

Beautifully situated in the pristine Catskill Mountains of Sullivan County, Montreign Operating Company, LLC (MOC) has built a casino resort within a \$1.2 billion allseason integrated resort destination that will also include an entertainment project, golf course and waterpark. MOC is owned by Empire Resorts, Inc., a holding company for various subsidiaries in the hospitality and gaming industries, including the Monticello Raceway that has operated in the Catskills since 1958.

MOC licensed the "Resorts World" brand for the casino resort in March 2017. Resorts World Catskills opened on February 8, 2018 and features more than 100,000 square feet of Las Vegas-style gaming including 1,600 slot machines and more than 150 live table games.