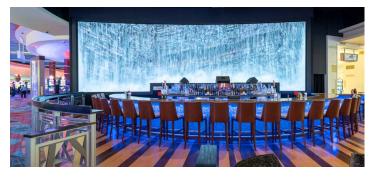

#### Palace Lounge

- VIP Lounge off of the Palace High Limit Gaming area
- Signature featured bar

#### **Empire Lounge**

- Located between the gaming floor and the hotel lobby
- Craft cocktails
- Entertainment stage
- Interactive Digital Screen