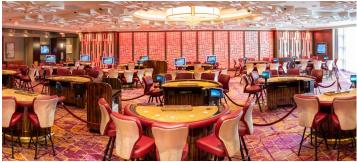

# • 1,600 slot machines

GAMING

- Over 150 live table games, including a 20-table poker room
- Palace high-limit gaming area with private gaming salons