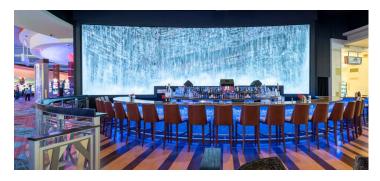

#### **FOOD AND BEVERAGE OUTLETS**

# Empire Lounge

- Located between the gaming floor and the hotel lobby
- · Craft cocktails
- · Entertainment stage
- · Interactive Digital Screen