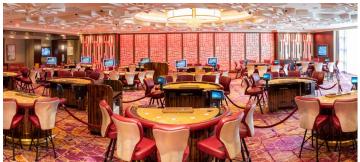

MOC licensed the "Resorts World" brand for the casino resort in March 2017. Resorts World Catskills opened on February 8, 2018 and features more than 100,000 square feet of Las Vegas-style gaming including 1,600 slot machines and more than 150 live table games.

## **GAMING**

- 1,600 slot machines
- Over 150 live table games, including a 20-table poker room
- Palace high-limit gaming area with private gaming salons