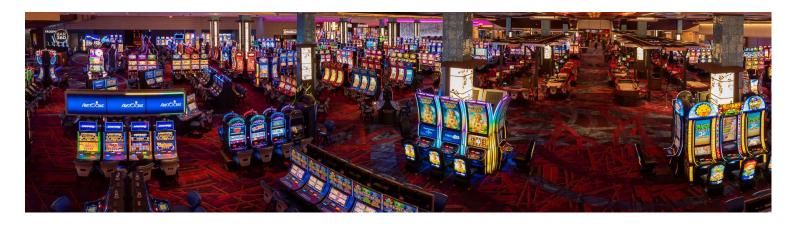

MOC licensed the "Resorts World" brand for the casino resort in March 2017. Resorts World Catskills opened on February 8, 2018 and features more than 100,000 square feet of Las Vegas-style gaming including 1,600 slot machines and more than 150 live table games.

## **GAMING**

- 1,600 slot machines
- Over 150 live table games, including a 20-table poker room
- Palace high-limit gaming area with private gaming salons