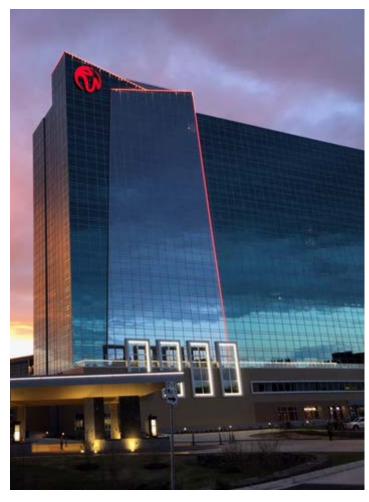

Beautifully situated in the pristine Catskill Mountains of Sullivan County, Montreign Operating Company, LLC (MOC) has built a casino resort within a \$1.2 billion all-season integrated resort destination that will also include an entertainment project, golf course and waterpark.

MOC licensed the "Resorts World" brand for the casino resort in March 2017. Resorts World Catskills opened on February 8, 2018 and features more than 100,000 square feet of Las Vegas-style gaming including 1,600 slot machines and more than 150 live table games.

In addition to its expansive gaming area, the casino resort also includes 10 varied bar and restaurant experiences, a 332 room all-suite hotel, which also includes 27 premium accommodations consisting of garden suites, penthouse suites and two-story villas, Awana Spa, two fitness centers, and the 2,500 seat RW Epicenter. The exclusive Palace High Limit Gaming Area is designed for top-tier players and features private gaming salons and a VIP lounge.